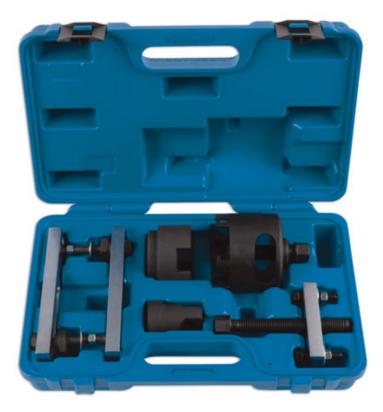

## DSG Clutch Removal Kit - for VAG

DSG clutch removal tool set for VAG 7 speed gear boxes found in Audi A3, Volkswagen Golf and Touareg. NB, Gen 2 clutches (fitted from 06/2011 onwards) will also require Laser Part No. 7914.

## **Additional Information**

- Designed to allow the safe removal and refitting of the twin clutches used in VAG 6 & 7 speed gearboxes.
- Application: Audi A3 (from 2004); Volkswagen Golf and Touareg (6 speed).
- Equivalent to OEM tools: T10323 Clutch Support Device, T10373 Puller, T10374 Gauge Block & T10376 Thrust piece.
- · Used to remove and fit the twin plate clutches.
- IMPORTANT: ensure the threaded bar is well lubricated with molybdenum disulphide grease before use.