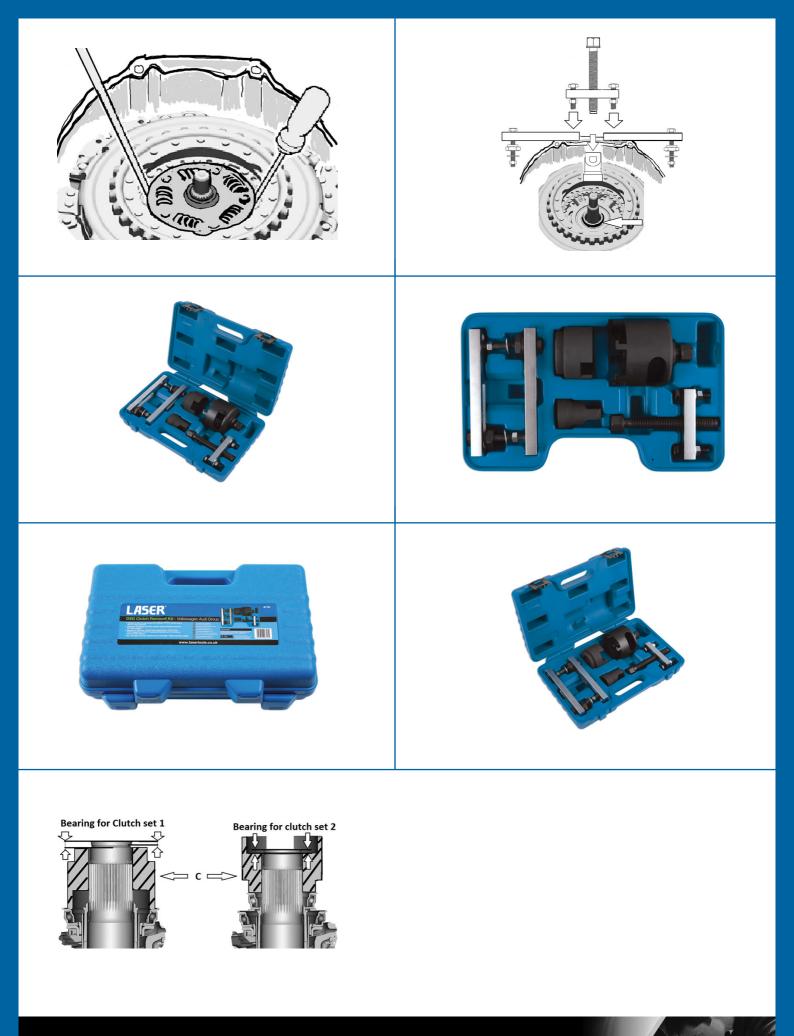

## DSG Clutch Removal Kit - for VAG

DSG clutch removal tool set for VAG 7 speed gear boxes found in Audi A3, Volkswagen Golf and Touareg. NB, Gen 2 clutches (fitted from 06/2011 onwards) will also require Laser Part No. 7914.

## **Additional Information**

- Designed to allow the safe removal and refitting of the twin clutches used in VAG 6 & 7 speed gearboxes.
- Application: Audi A3 (from 2004); Volkswagen Golf and Touareg (6 speed).
- Equivalent to OEM tools: T10323 Clutch Support Device, T10373 Puller, T10374 Gauge Block & T10376 Thrust piece.
- · Used to remove and fit the twin plate clutches.
- IMPORTANT: ensure the threaded bar is well lubricated with molybdenum disulphide grease before use.